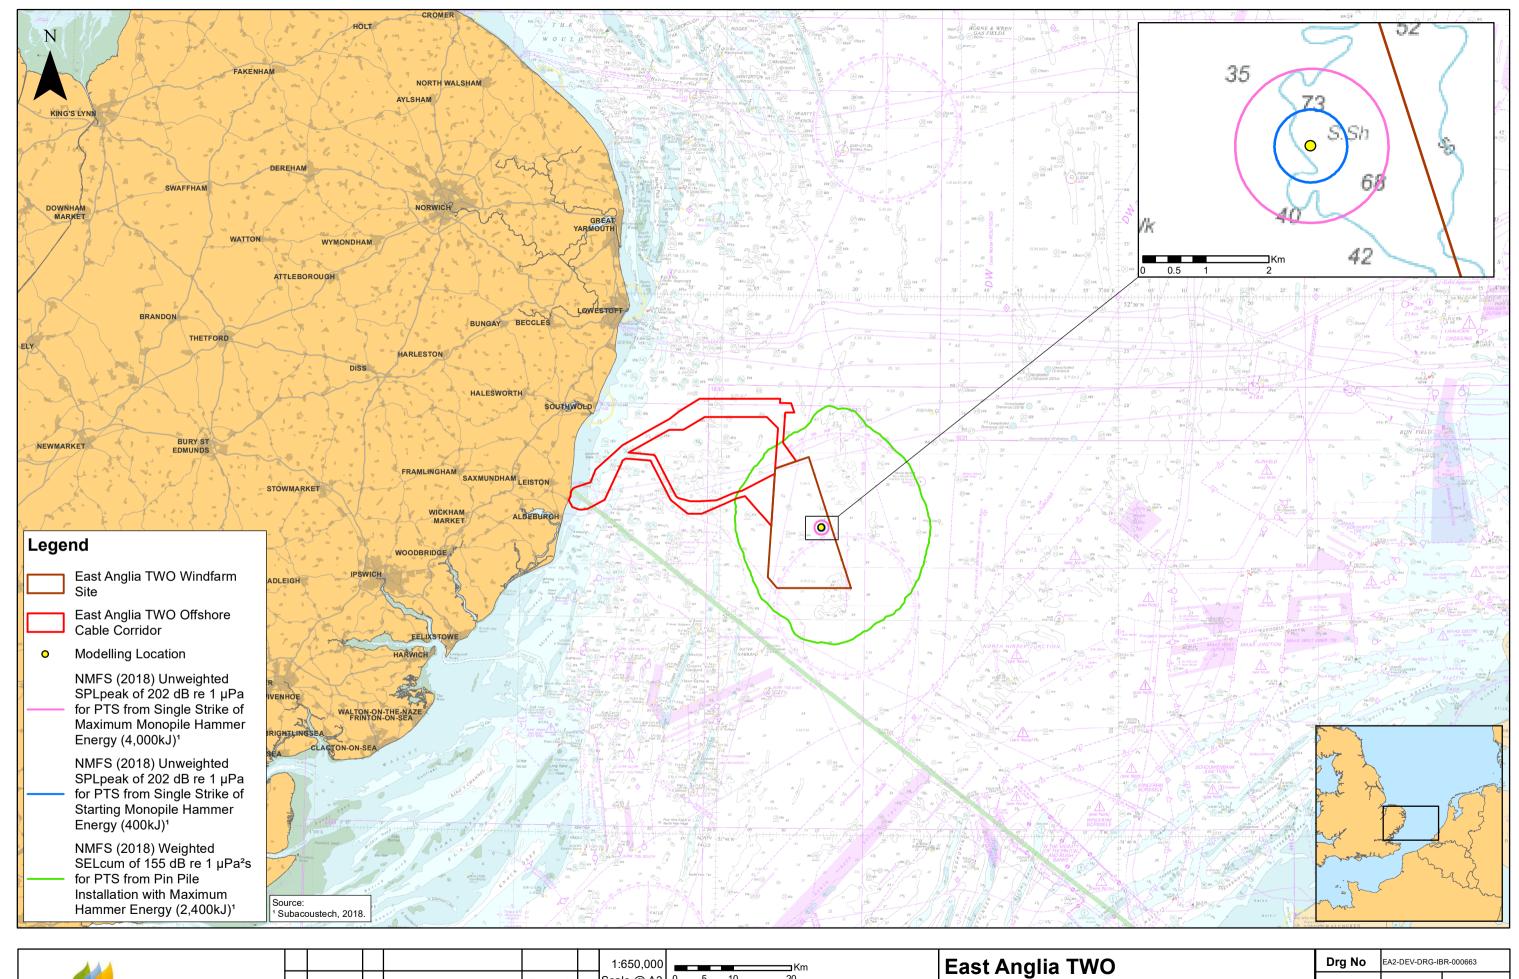

Harbour Porpoise PTS Ranges Based on Worst-Case Scenarios

| Drg No | EA2-DEV-DRG-IE | BR-000663               |  |  |
|--------|----------------|-------------------------|--|--|
| Rev    | 1              | Datum:                  |  |  |
| Date   | 24/05/19       | WGS 1984<br>Projection: |  |  |
| Figure | 11.5           | Zone 31N                |  |  |